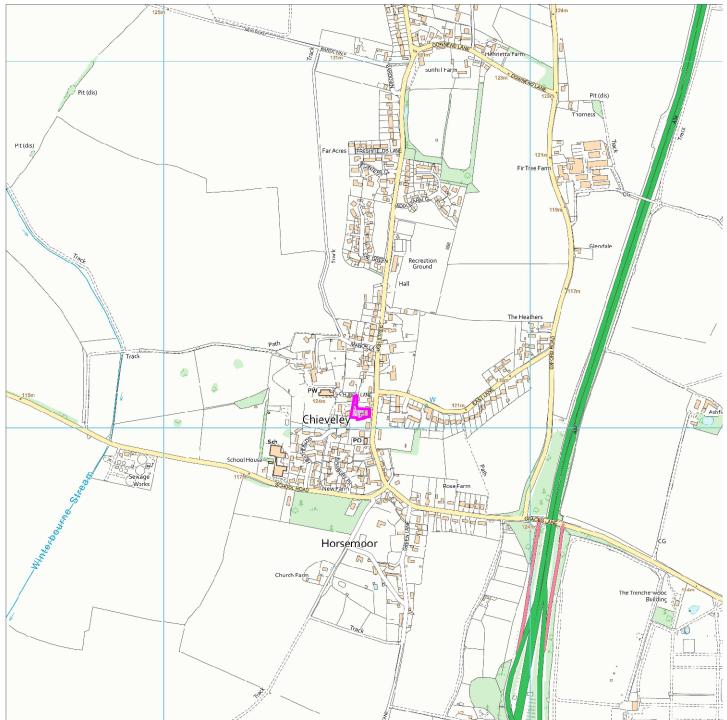

## 23/01577/FUL

## Buildings and Land To Rear Of Londis Stores, Chieveley

## Map Centre Coordinates :

Reproduced from the Ordnance Survey map with the permission of the Controller of Her Majesty's Stationery Office  $\ensuremath{\mathbb{C}}$  Crown Copyright 2003.

Unauthorised reproduction infringes Crown Copyright and may lead to prosecution or civil proceedings .